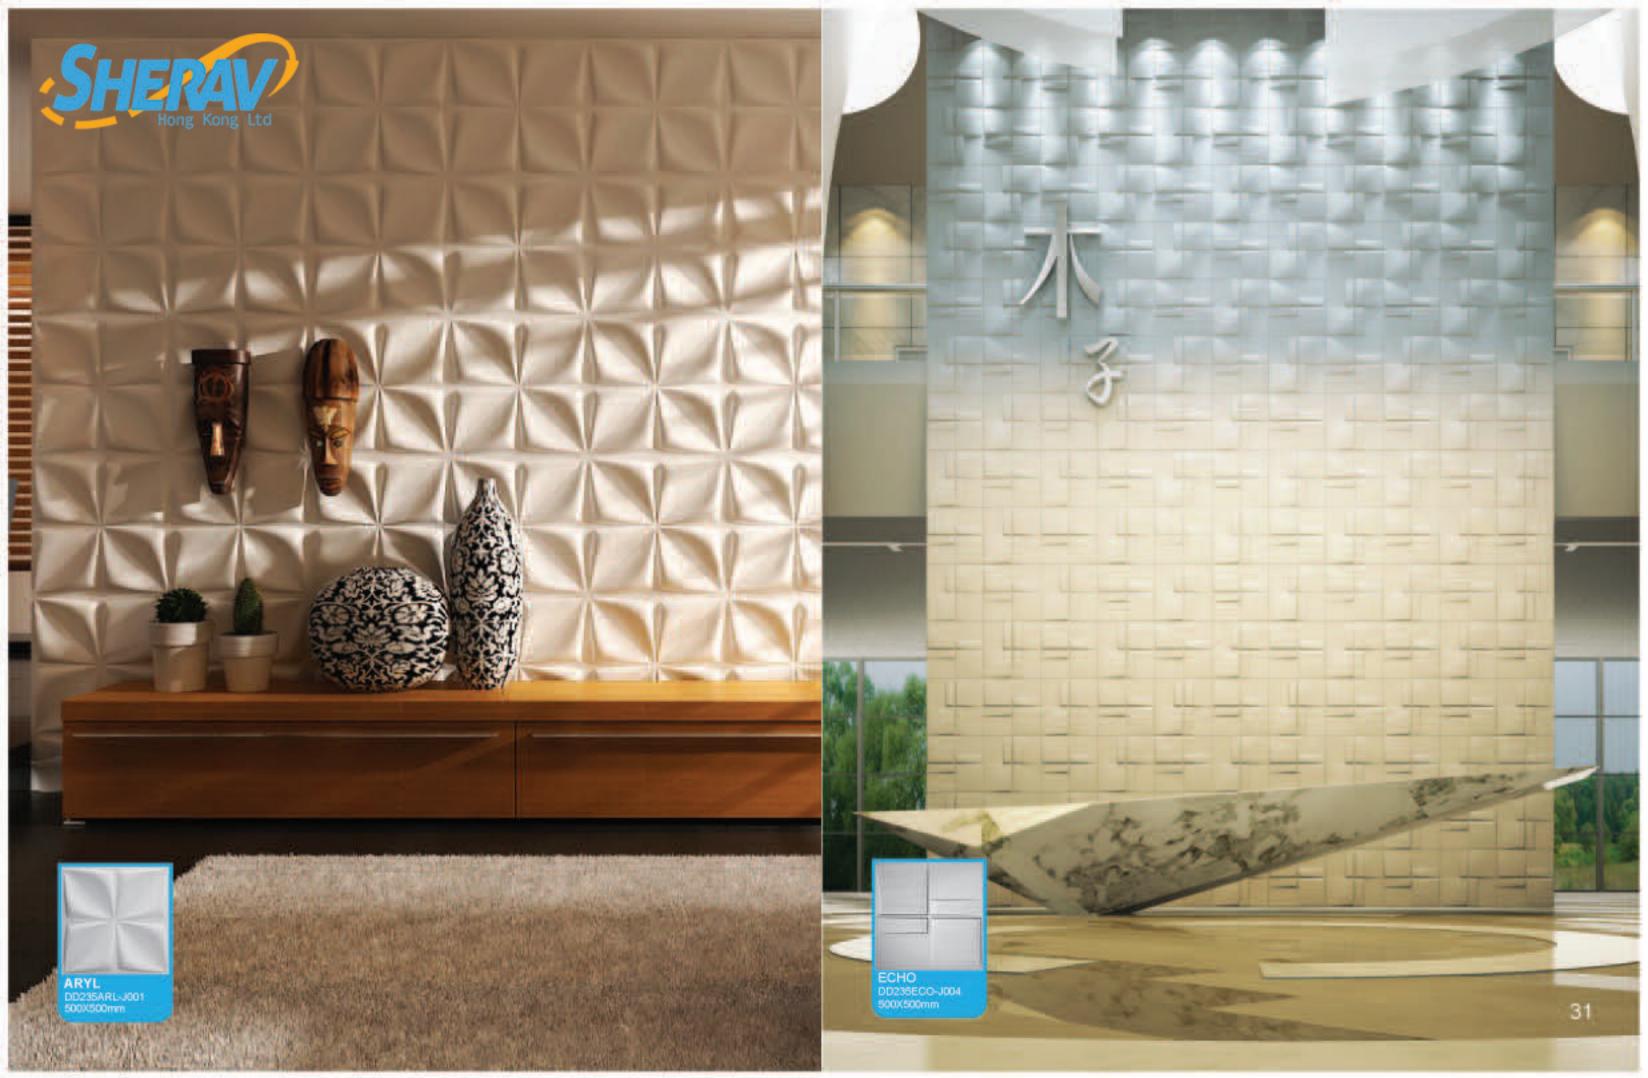

## 3D BOARD 211-COLORED, 13 COLORS AVAILABLE

In early 2010, we developed the 3D board G2II on the basis of 3D board G2I. It is made of composite material, inside is made of plant fiber, outside coated by colored PVC, there are total 13 unique colors that we offer.

Features for 3d board G2II

- 1.Made of composite material, eco-friendly
- 2. 3D design, simple and aesthetic
- 3. Colored, washable, easy to clean, easy-installation







3-dimensional

easy DIY

lightweight | natural plant fibres

A high quality, artistic and durable three-dimensional wall finish that is environmentally friendly. 3d board can be utilised to create stand alone feature walls or a more subtle and subdued atmosphere of elegance and refinement throughout the home or business.









Gold crack

7