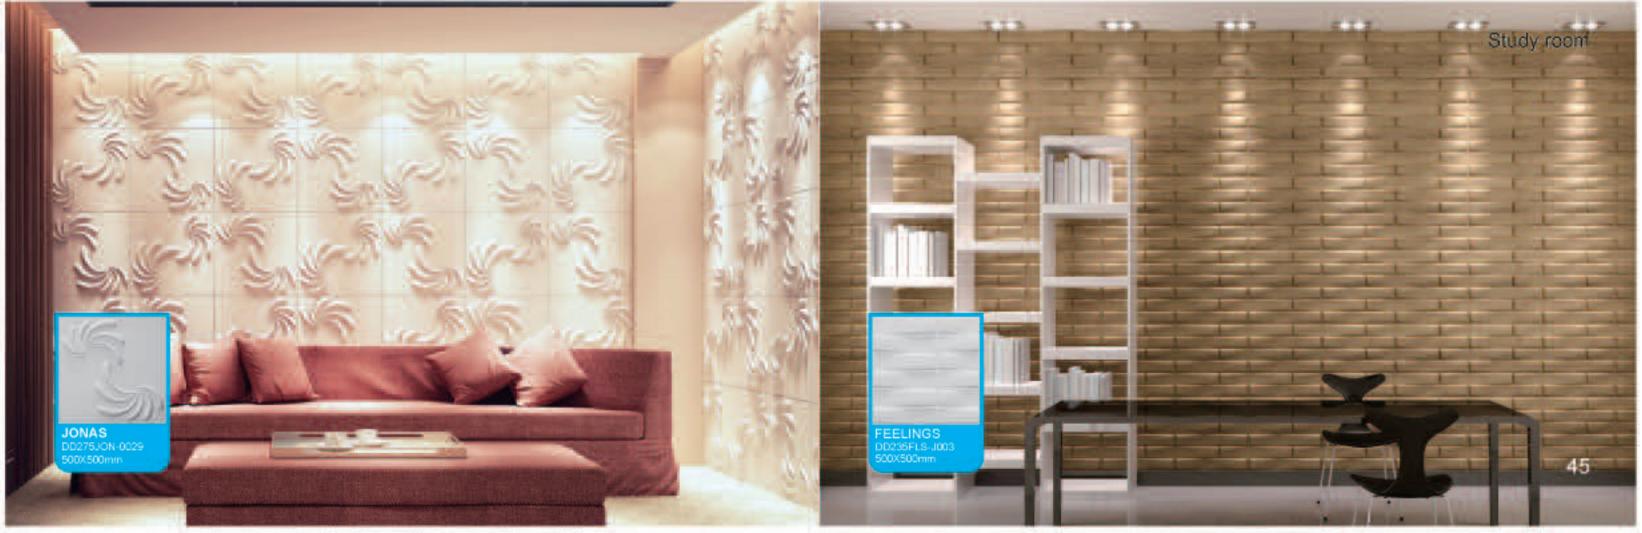

## 3D BOARD 211-COLORED, 13 COLORS AVAILABLE

In early 2010, we developed the 3D board G2II on the basis of 3D board G2I. It is made of composite material, inside is made of plant fiber, outside coated by colored PVC, there are total 13 unique colors that we offer.

Features for 3d board G2II

- 1.Made of composite material, eco-friendly
- 2. 3D design, simple and aesthetic
- 3. Colored, washable, easy to clean, easy-installation







3-dimensional

easy DIY

lightweight | natural plant fibres

A high quality, artistic and durable three-dimensional wall finish that is environmentally friendly. 3d board can be utilised to create stand alone feature walls or a more subtle and subdued atmosphere of elegance and refinement throughout the home or business.









Gold crack

7