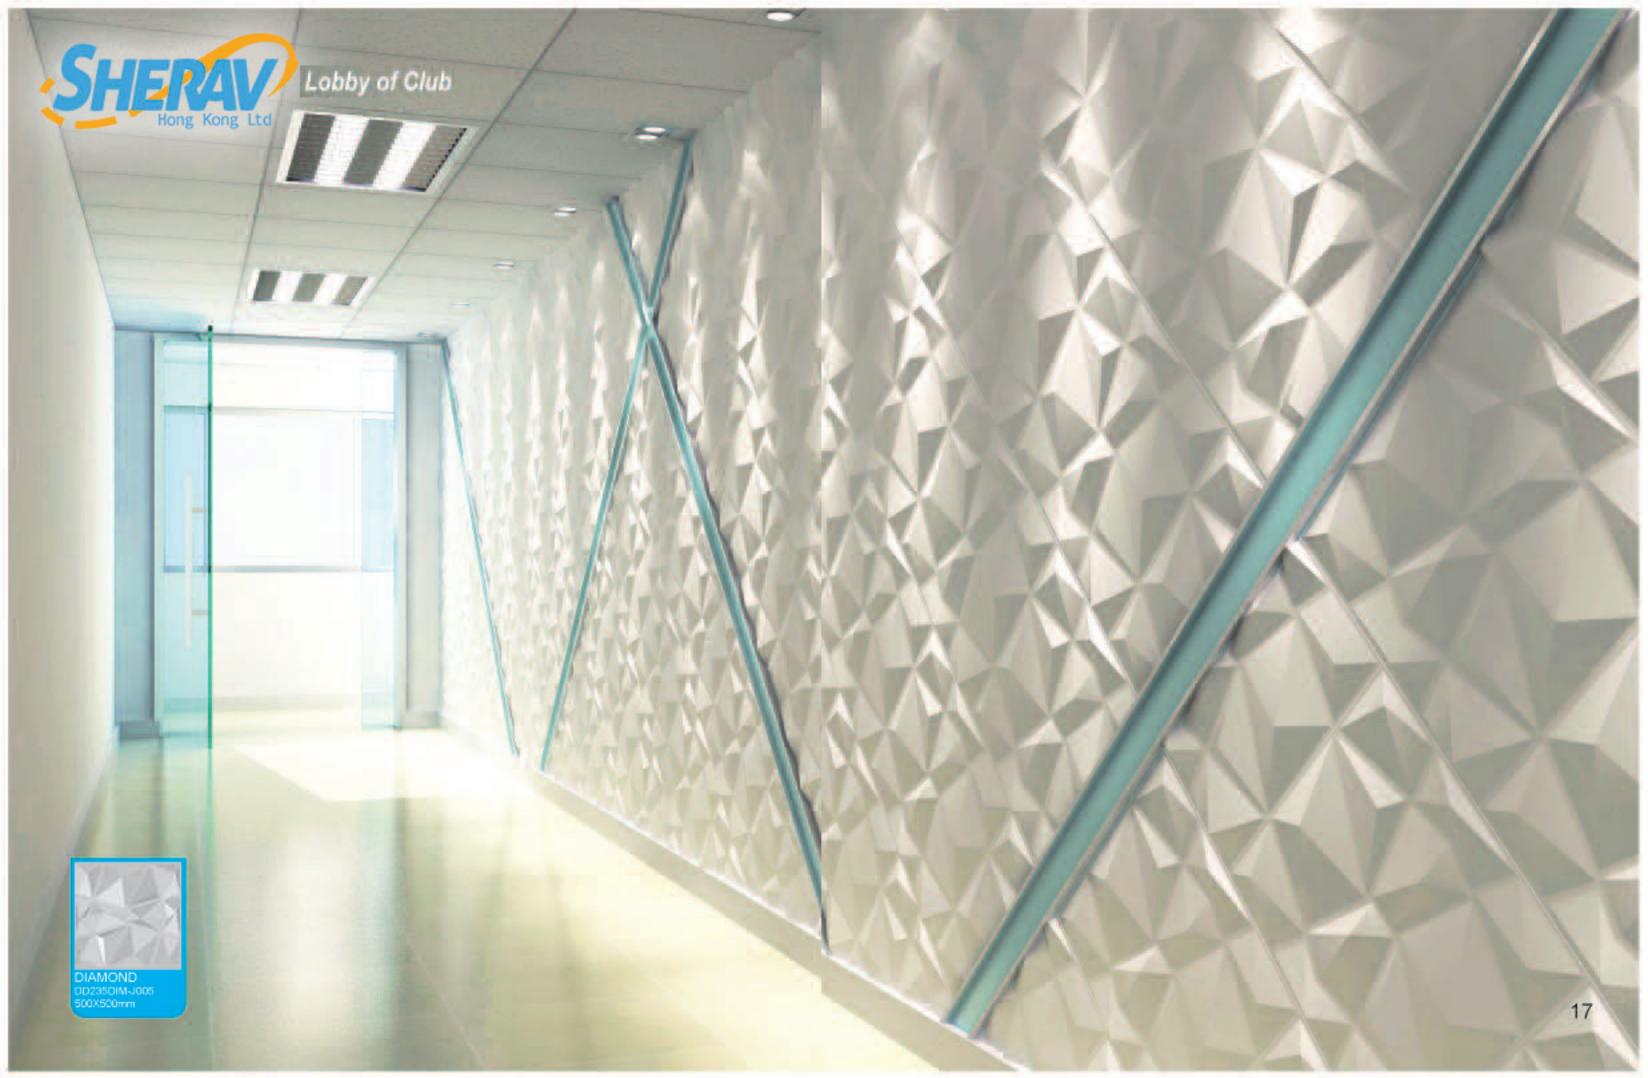

## 3D BOARD 211-COLORED, 13 COLORS AVAILABLE

In early 2010, we developed the 3D board G2II on the basis of 3D board G2I. It is made of composite material, inside is made of plant fiber, outside coated by colored PVC, there are total 13 unique colors that we offer.

Features for 3d board G2II

- 1.Made of composite material, eco-friendly
- 2. 3D design, simple and aesthetic
- 3. Colored, washable, easy to clean, easy-installation







3-dimensional

easy DIY

lightweight | natural plant fibres

A high quality, artistic and durable three-dimensional wall finish that is environmentally friendly. 3d board can be utilised to create stand alone feature walls or a more subtle and subdued atmosphere of elegance and refinement throughout the home or business.









Gold crack

7