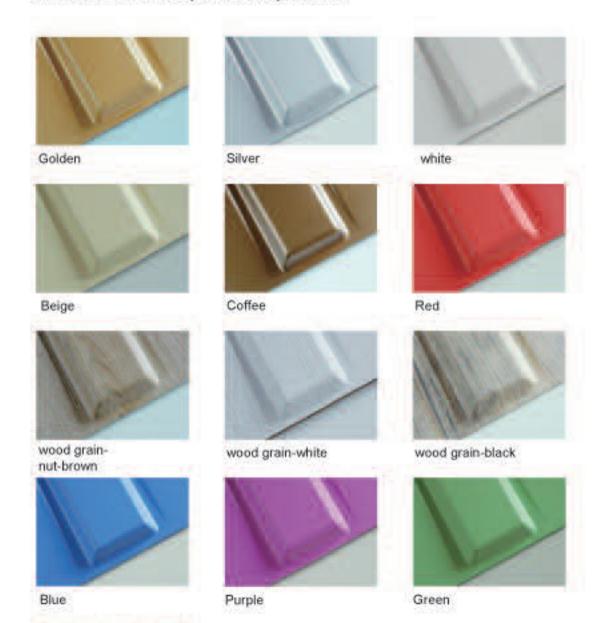

## 3D BOARD 211-COLORED, 13 COLORS AVAILABLE

In early 2010, we developed the 3D board G2II on the basis of 3D board G2I. It is made of composite material, inside is made of plant fiber, outside coated by colored PVC, there are total 13 unique colors that we offer.

Features for 3d board G2II

- 1.Made of composite material, eco-friendly
- 2. 3D design, simple and aesthetic
- 3. Colored, washable, easy to clean, easy-installation

3-dimensional

easy DIY

lightweight | natural plant fibres