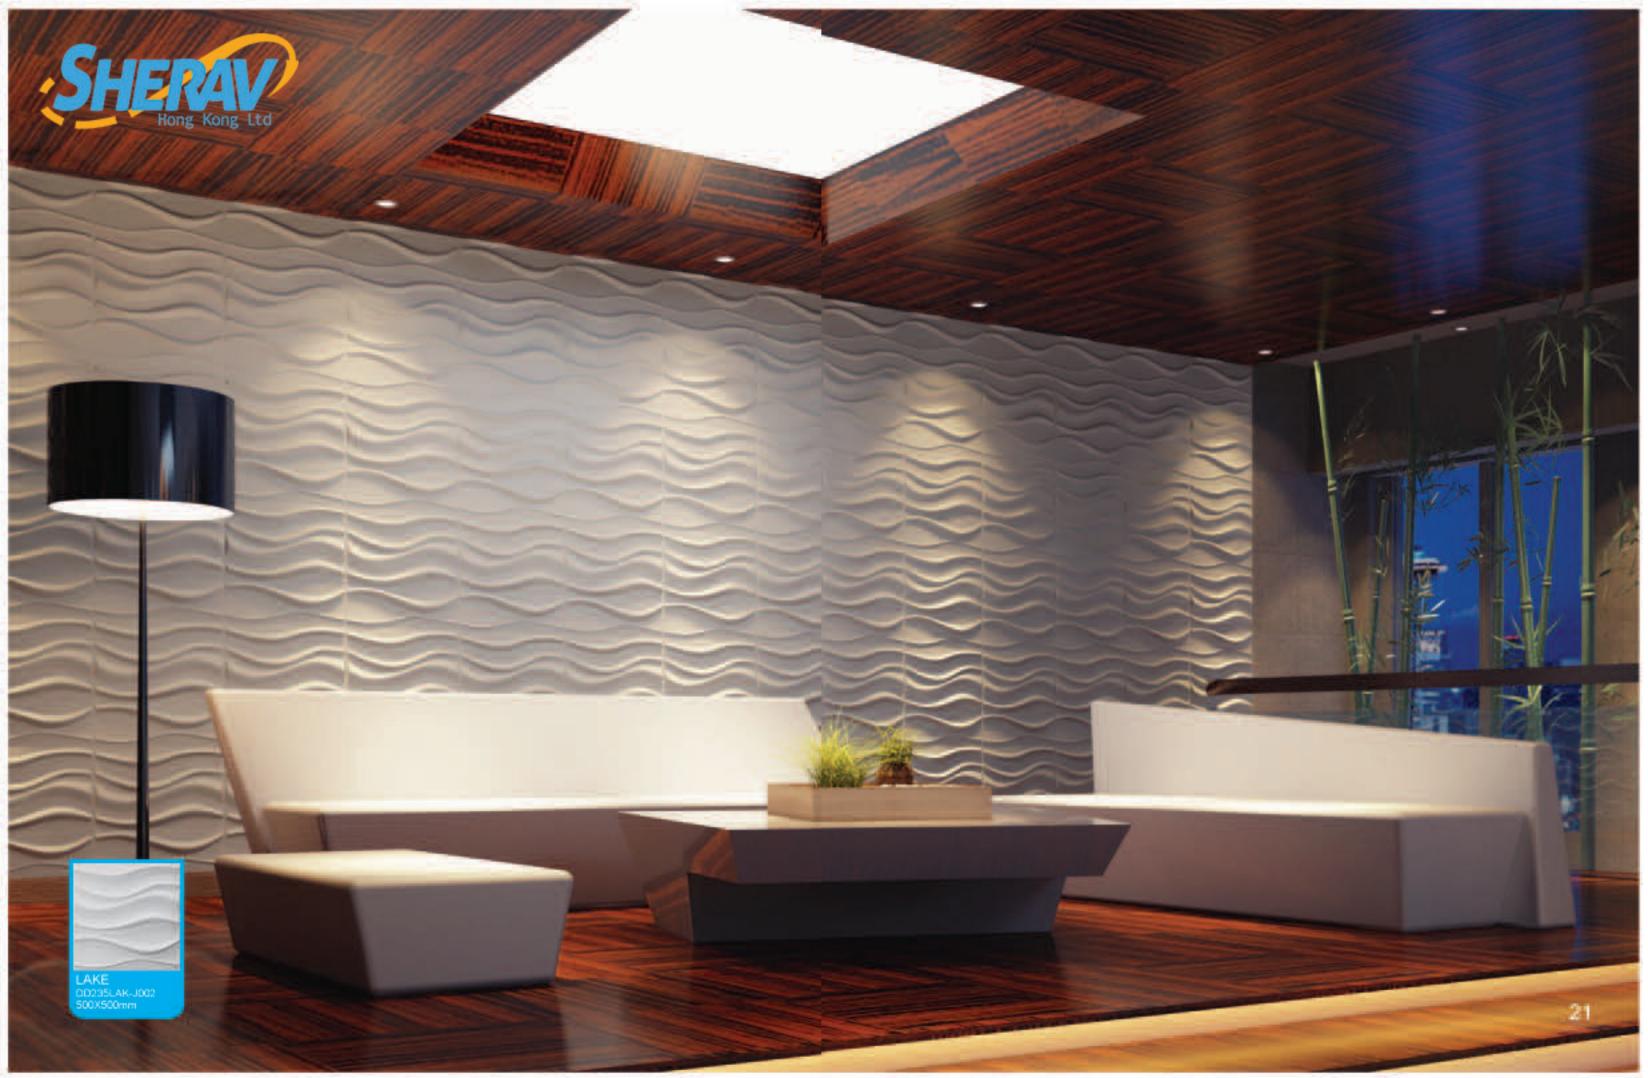

## 3D BOARD 211-COLORED, 13 COLORS AVAILABLE

In early 2010, we developed the 3D board G2II on the basis of 3D board G2I. It is made of composite material, inside is made of plant fiber, outside coated by colored PVC, there are total 13 unique colors that we offer.

Features for 3d board G2II

- 1.Made of composite material, eco-friendly
- 2. 3D design, simple and aesthetic
- 3. Colored, washable, easy to clean, easy-installation







3-dimensional

easy DIY

lightweight | natural plant fibres

A high quality, artistic and durable three-dimensional wall finish that is environmentally friendly. 3d board can be utilised to create stand alone feature walls or a more subtle and subdued atmosphere of elegance and refinement throughout the home or business.









Gold crack

7