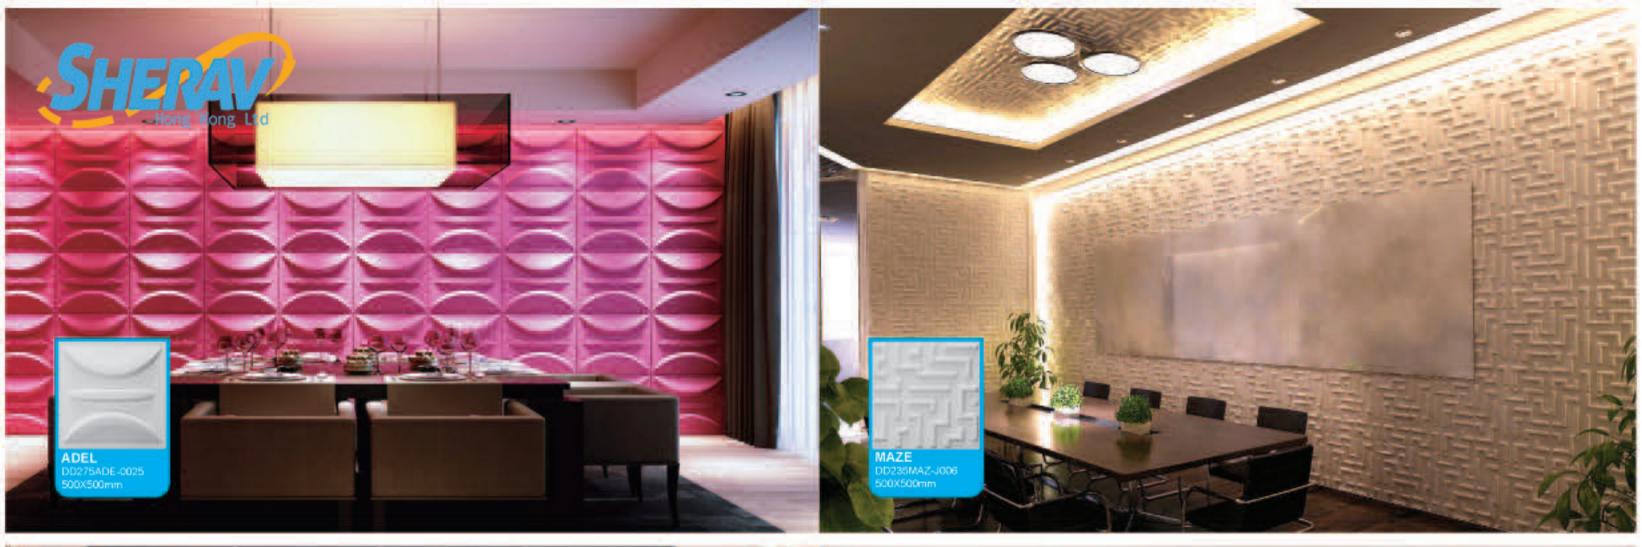

## 3D BOARD 211-COLORED, 13 COLORS AVAILABLE

In early 2010, we developed the 3D board G2II on the basis of 3D board G2I. It is made of composite material, inside is made of plant fiber, outside coated by colored PVC, there are total 13 unique colors that we offer.

Features for 3d board G2II

- 1.Made of composite material, eco-friendly
- 2. 3D design, simple and aesthetic
- 3. Colored, washable, easy to clean, easy-installation







3-dimensional

easy DIY

lightweight | natural plant fibres

A high quality, artistic and durable three-dimensional wall finish that is environmentally friendly. 3d board can be utilised to create stand alone feature walls or a more subtle and subdued atmosphere of elegance and refinement throughout the home or business.









Gold crack

7